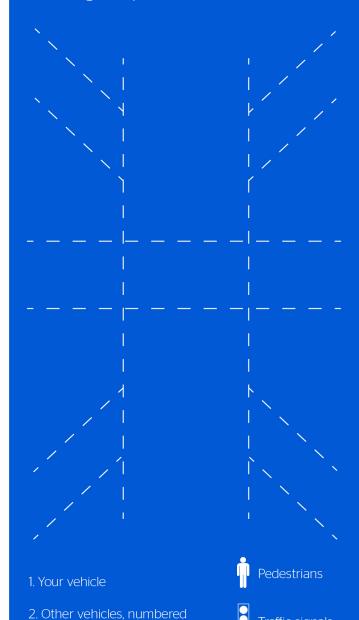

# DIAGRAM OF THE ACCIDENT SCENE

Show the position of all vehicles, pedestrians, etc., using the symbols below.

© 2007, 2011, 2014 Zywave Inc. All Rights Reserved.

Traffic signals